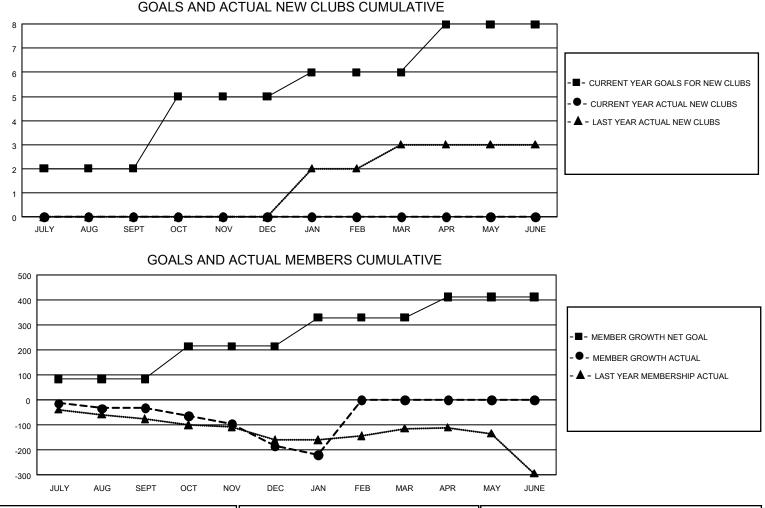

## LOCATION: VIRGINIA

GMT: OPEN

GMT CA 1

| Clubs                 |               |           |               | Members               |                        |                         |                                                    |  |
|-----------------------|---------------|-----------|---------------|-----------------------|------------------------|-------------------------|----------------------------------------------------|--|
| RESULTS FOR 2019-2020 |               |           |               | RESULTS FOR 2019-2020 |                        |                         |                                                    |  |
| QUARTER               | NEW CLUB GOAL | NEW CLUBS | DROPPED CLUBS | QUARTER               | BER GROWTH NET<br>GOAL | MEMBER GROWTH<br>ACTUAL | DROPPED<br>MEMBERS ACTUAL<br>(including transfers) |  |
| JULY/AUG/SEPT         | 6             | 0         | 4             | JULY/AUG/SEPT         | 255                    | 143                     | 155                                                |  |
| OCT/NOV/DEC           | 9             | 0         | 4             | OCT/NOV/DEC           | 390                    | 114                     | 257                                                |  |
| JAN/FEB/MAR           | 3             | 0         | 1             | JAN/FEB/MAR           | 345                    | 39                      | 65                                                 |  |
| APR/MAY/JUNE          | 6             | 0         | 0             | APR/MAY/JUNE          | 246                    | 0                       | 0                                                  |  |